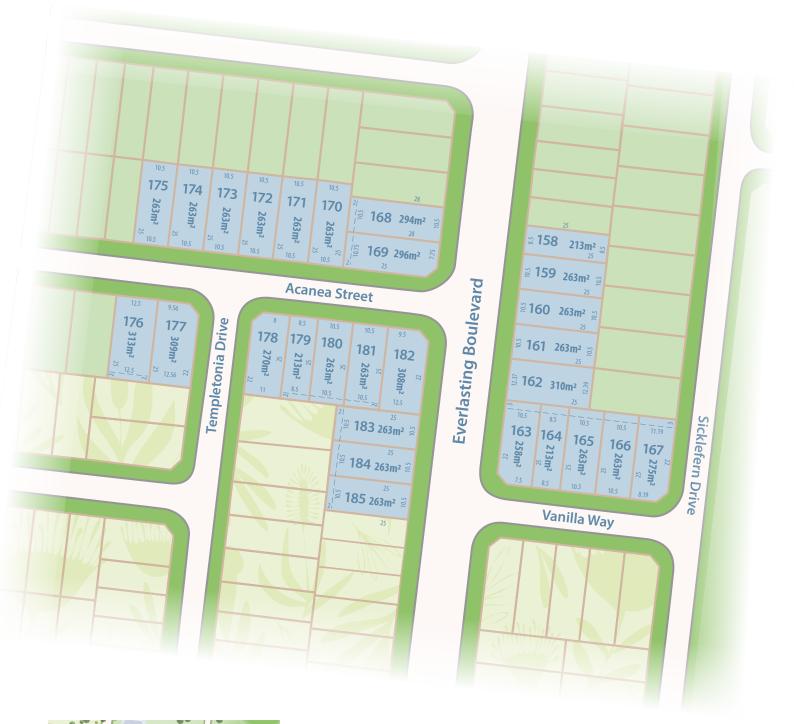

## **Stage Five A.**

Be one of the first to secure your slice of the Ellerton life. Easily accessed from Alfred Road, stage one is the gateway to the Ellerton community. Located next to the established primary school and sports grounds there's a range of land sizes, including some of largest plots in the community.

Artists impression images are conceptual and intended to be for illustrative purposes only. Details may not be accurate and may not be to scale. The plans and images are indicative only and subject to change. Details are not necessarily correct or to scale. Subject to Planning, Council and Government authorities approval.



## Stage 5a